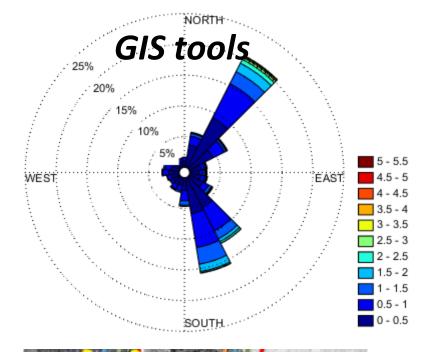

### 2. Process indicators

- a. Measure geomorphic processes
- b. Analyze wave climate

#### Wave Rose

### 2. Process indicators

- a. Quantify geomorphic processes
- b. Analyze wave climate
- c. Determine longshore sediment transport (LST) rates