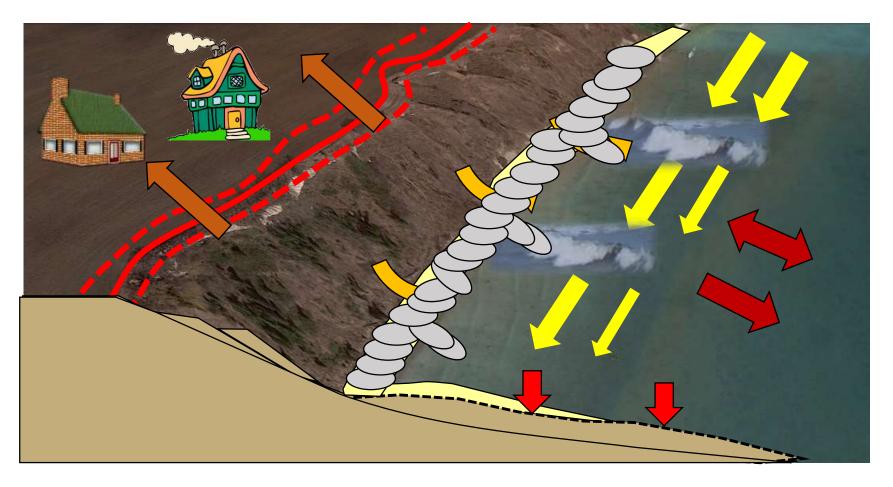

### **Coastal Bluff Processes**

**Bluff Recession** Wave Attack Longshore Transport Cross-shore Transport