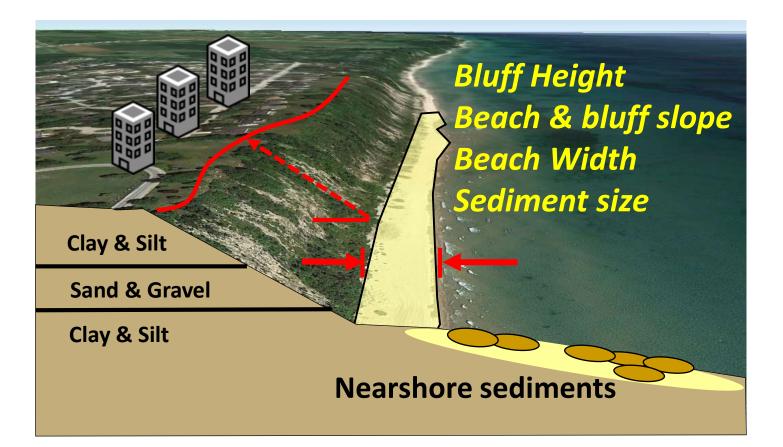

### 1. Primary indicators

- Measurements of bluff and beach
- Observations of coastline

#### Field Measurements