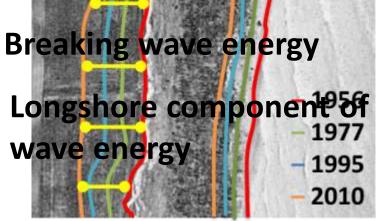

### 2. Process indicators

- a. Quantify geomorphic processes
- b. Analyze wave climate
- c. Determine longshore sediment transport (LST) rates

### Potential LST

Wave height & period Crossashดชอะtransport

**Beach sediment size Angle of incidence** 

- 3. Outcome indicators
  - a. Regional sediment budget balance
  - b. Predict coastal and nearshore erosion risk